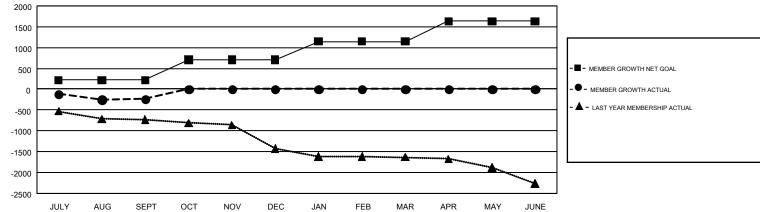

## GMT Constitutional Area 1, Group E

GMT: CARLTON LLOYD

REPORT DOES NOT INCLUDE CLUBS IN UNDISTRICTED AREAS.

| Clubs         |               |             |               | Members               |                           |                         |                                                    |  |
|---------------|---------------|-------------|---------------|-----------------------|---------------------------|-------------------------|----------------------------------------------------|--|
|               | RESULTS FO    | R 2018-2019 |               | RESULTS FOR 2018-2019 |                           |                         |                                                    |  |
| QUARTER       | NEW CLUB GOAL | NEW CLUBS   | DROPPED CLUBS | QUARTER               | MEMBER GROWTH NET<br>GOAL | MEMBER GROWTH<br>ACTUAL | DROPPED<br>MEMBERS ACTUAL<br>(including transfers) |  |
| JULY/AUG/SEPT | 10            | 2           | 17            | JULY/AUG/SEPT         | 216                       | 941                     | 1,001                                              |  |
| OCT/NOV/DEC   | 16            | 0           | 0             | OCT/NOV/DEC           | 494                       | 0                       | 0                                                  |  |
| JAN/FEB/MAR   | 11            | 0           | 0             | JAN/FEB/MAR           | 434                       | 0                       | 0                                                  |  |
| APR/MAY/JUNE  | 14            | 0           | 0             | APR/MAY/JUNE          | 489                       | 0                       | 0                                                  |  |