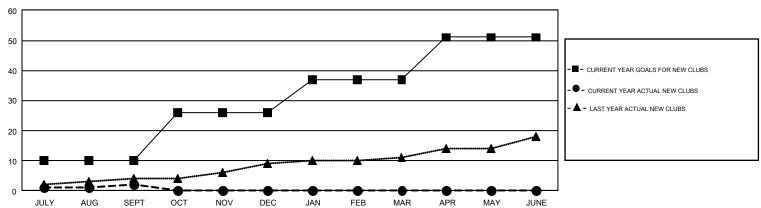

## GMT Constitutional Area 1, Group E

GMT: CARLTON LLOYD

REPORT DOES NOT INCLUDE CLUBS IN UNDISTRICTED AREAS.

| Clubs         |               |             |               | Members               |                           |                         |                                                    |  |
|---------------|---------------|-------------|---------------|-----------------------|---------------------------|-------------------------|----------------------------------------------------|--|
|               | RESULTS FO    | R 2018-2019 |               | RESULTS FOR 2018-2019 |                           |                         |                                                    |  |
| QUARTER       | NEW CLUB GOAL | NEW CLUBS   | DROPPED CLUBS | QUARTER               | MEMBER GROWTH NET<br>GOAL | MEMBER GROWTH<br>ACTUAL | DROPPED<br>MEMBERS ACTUAL<br>(including transfers) |  |
| JULY/AUG/SEPT | 10            | 2           | 17            | JULY/AUG/SEPT         | 216                       | 941                     | 1,001                                              |  |
| OCT/NOV/DEC   | 16            | 0           | 0             | OCT/NOV/DEC           | 494                       | 0                       | 0                                                  |  |
| JAN/FEB/MAR   | 11            | 0           | 0             | JAN/FEB/MAR           | 434                       | 0                       | 0                                                  |  |
| APR/MAY/JUNE  | 14            | 0           | 0             | APR/MAY/JUNE          | 489                       | 0                       | 0                                                  |  |